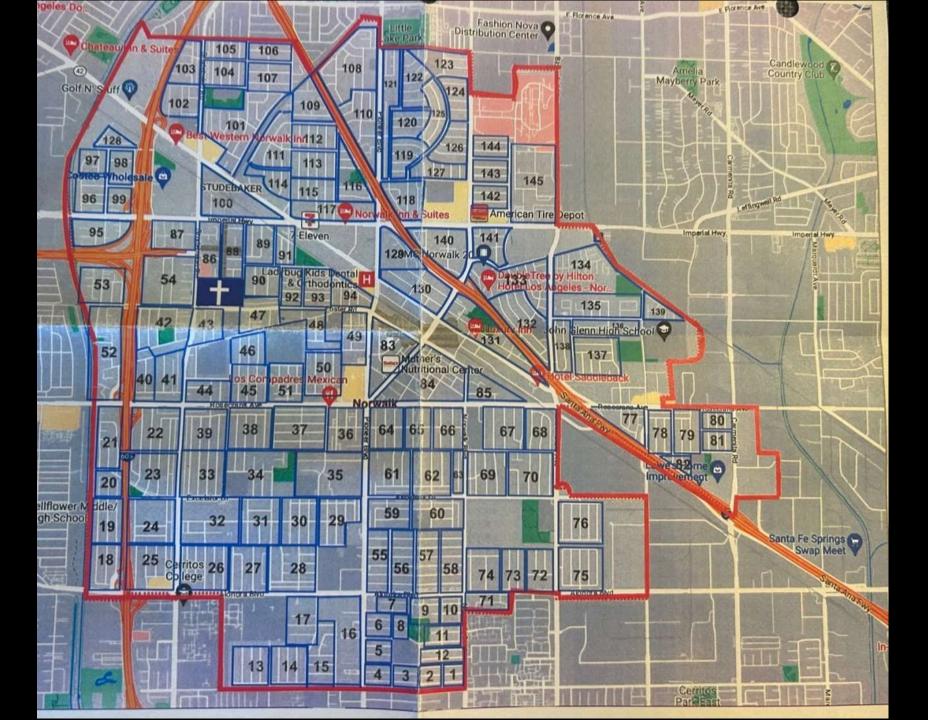

- 1. WHAT ARE SOME PRACTICAL WAYS THAT YOU MIGHT BECOME ACTIVELY INVOLVED IN OUR CITY IN A WAY THAT WILL MAKE A KINGDOM DIFFERENCE?
- 2. HOW CAN YOU PRAY FOR OUR CITY?
- 3. CAN YOU SERVE AN ORA (Out Reach Area)?